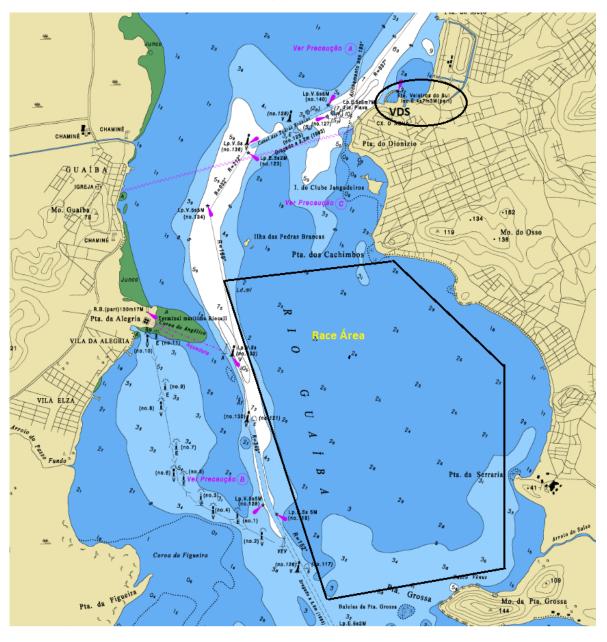

## Race area(s) - NoR Addendum 1

**VELEIROS DO SUL - Associação Náutica Desportiva** 

Av. Guaíba, nº 2941, Vila Assunção | Porto Alegre/RS | CEP: 91900-420

#### 12. VENUE

- 12.1. Regatta harbor include:
  - a) Clubhouse: Veleiros do Sul Av. Guaiba, 2941 Vila Assunção Porto Alegre, RS , Brasil
  - b) Jury room: At Conselho Deliberativo Room
  - c) Inspection área: At hangar 1
  - d) Moorings: At trapiche 01
  - e) Parking for trailers and at least one vehicle/car per team: Parking of Veleiros do Sul
  - f) Race office: At secretaria Esportiva
  - g) Registration office At secretaria Esportiva
- 12.2. Race area(s) **NoR Addendum 1** shows the location of the racing areas. Races will be sailed on Pedra Redonda Bay at Rio Guaíba.