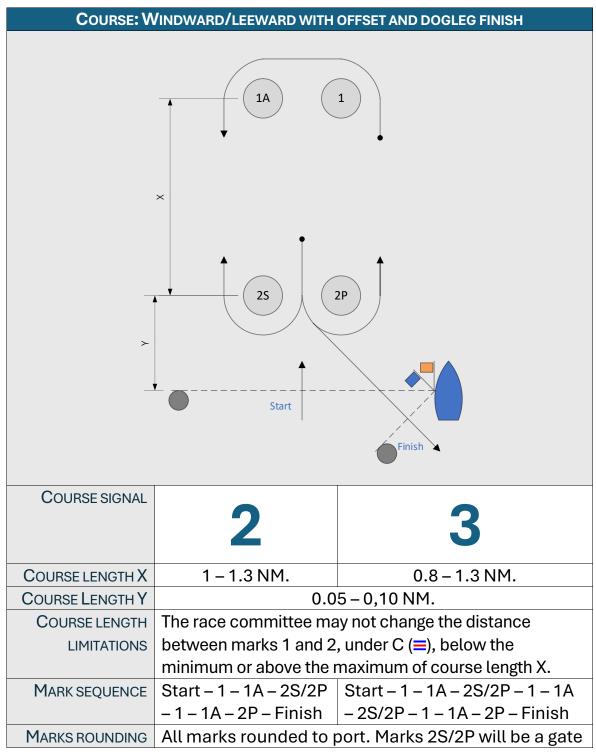

# NoR Addendum 2 – DIAGRAM COURSES

The diagram below shows the courses including the approximate angles between legs, the order in which marks are to be passed, and the side on which each mark is to be left. Also, the approximate course length is shown.