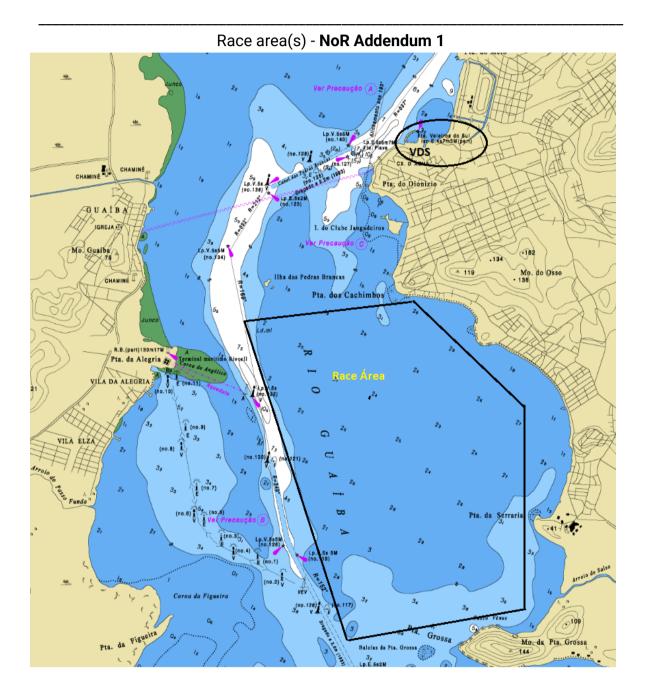

#### 12. VENUE

- 12.1. Regatta harbor include:
  - a) Clubhouse : Veleiros do Sul Av. Guaiba, 2941 Vila Assunção Porto Alegre, RS , Brasil
  - b) Jury room: At Conselho Deliberativo Room
  - c) Inspection área: At hangar 1
  - d) Moorings: At trapiche 01
  - e) Parking for trailers and at least one vehicle/car per team: Parking of Veleiros do Sul
  - f) Race office: At secretaria Esportiva
  - g) Registration office At secretaria Esportiva
- 12.2. Race area(s) **NoR Addendum 1** shows the location of the racing areas. Races will be sailed on Pedra Redonda Bay at Rio Guaíba.