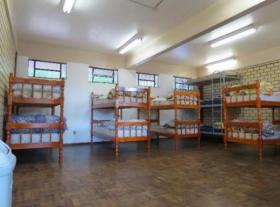

# Addendum 02 - ACCOMMODATION INFO (Not part of the Notice of Race)

- 1. ACCOMMODATION
- 1.1. Collective Accommodation for Veleiros do Sul Rate of R\$ 70,00 per day per person

Lodging 1 - 8 places

Lodging 2 - 10 places

Lodging 3 - 16 places

Lodging 4 - 8 places

Lodging 5 - 16 places

Lodging 6 - 14 places

- a) 72 places will be available for accommodation with a daily rate of R\$ 70,00 per person. The reservations must be made by the representative of the Club/Fleet/State for the entire group using the accommodation request form which is in Annex F of this Notice of Race. No reservations will be made individually by parents or sailors.
- b) The clubs associated with Veleiros do Sul will have preference in accommodation reservations up to 60 days prior to the date of the event. After that, reservations will be made in chronological order of the request.
- c) Payments must be made up to 5 days after confirmation of the vacancy by Veleiros do Sul.
- d) The club provides pillow, sheet, and blanket.
- e) Each guest must bring personal hygiene items and a towel.