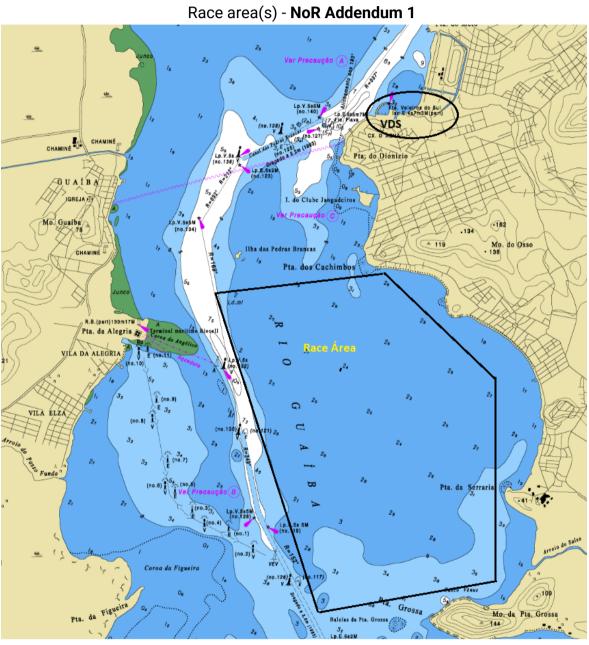

## 12. VENUE

- 12.1. Regatta harbor include:
  - a) Clubhouse : Veleiros do Sul Av. Guaiba, 2941 Vila Assunção Porto Alegre, RS , Brasil
  - b) Jury room: At Conselho Deliberativo Room
  - c) Inspection área: At hangar 1
  - d) Moorings: At trapiche 01
  - e) Parking for trailers and at least one vehicle/car per team: Parking of Veleiros do Sul
  - f) Race office: At secretaria Esportiva
  - g) Registration office At secretaria Esportiva
- 12.2. Race area(s) **NoR Addendum 1** shows the location of the racing areas. Races will be sailed on Pedra Redonda Bay at Rio Guaíba.