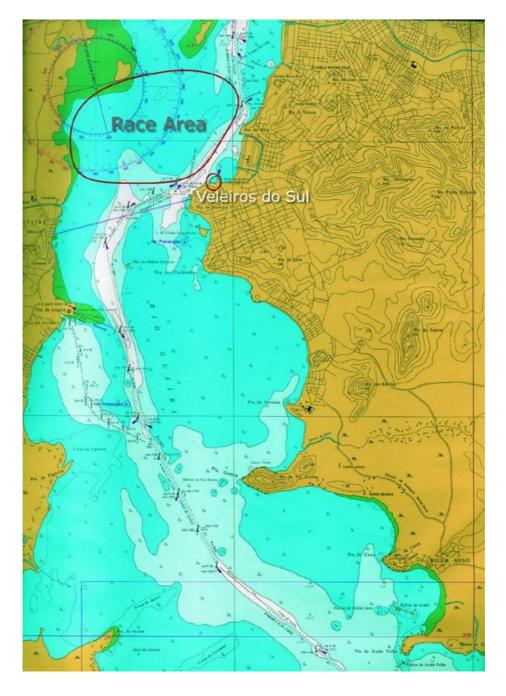

#### 9. VENUE

- 9.1 The regatta will be at the Veleiros do Sul, Av. Guaíba, 2941 Porto Alegre, RS, Brazil. Addendum A shows the location of the regatta harbor.
- 9.2 The racing area will be on Guaíba River. Addendum B shows the location of the Race Area.

## NOR ADDENDUM B – Race Area