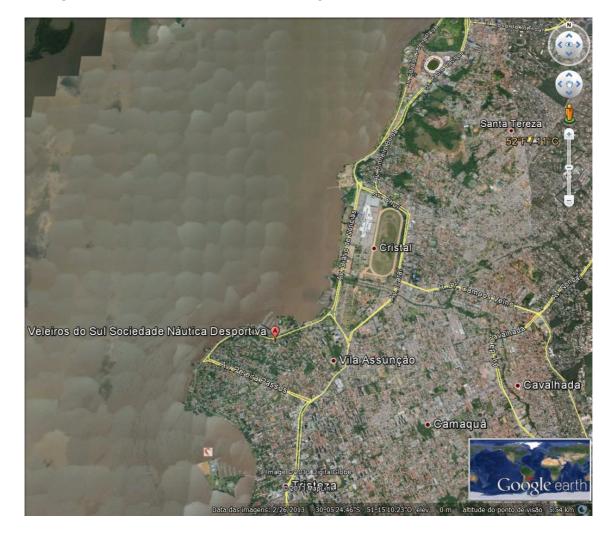

#### 7. EQUIPMENT INSPECTION

- 7.1 Boats shall use the approved Nationality Code Letters and National Flag on their sails as required by the RRS.
- 7.2 Competitors shall produce evidence of membership of the appropriate class association at the time of registration as may be required by the Organizing Authority.
- 7.3 Boats shall be available for inspection from 09.00 AM on Thursday 7 November or as agreed in writing with the Organizing Authority. Details of pre-first race equipment inspection, location and schedules will be posted on the official notice board.
- 7.4 Boats may be subject to inspection at any time during the event. The procedures for inspections will be specified in the sailing instructions.
- 7.5 The equipment limitations as specified in the class rules shall apply.

#### 9. VENUE

- 9.1 The regatta will be at the Veleiros do Sul, Av. Guaíba, 2941 Porto Alegre, RS, Brazil. Addendum A shows the location of the regatta harbor.
- 9.2 The racing area will be on Guaíba River. Addendum B shows the location of the Race Area.